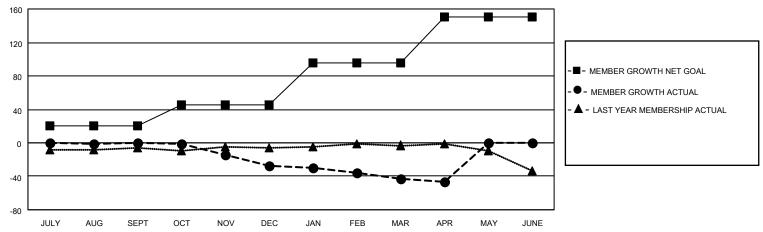

#### GOALS AND ACTUAL MEMBERS CUMULATIVE

| DROPPED CLUBS: 1 |    | 15 CLUBS OF 36 ADDED 1 OR<br>MORE NEW MEMBERS | GENDER DISTRIBUTION                |              |  |
|------------------|----|-----------------------------------------------|------------------------------------|--------------|--|
|                  |    | MORE NEW MEMBERS                              | MALE                               | 723 (71.02%) |  |
|                  |    |                                               | FEMALE 295 (28.98%)                |              |  |
| DROPPED MEMBERS  |    |                                               | NON BINARY                         | 0 (0.00%)    |  |
| <u> </u>         |    |                                               | PREFER NOT TO ANSWER               | 0 (0.00%)    |  |
| DECEASED         | 20 |                                               |                                    | ,            |  |
| CLUB CANCELLED   | 0  | CLICK HERE FOR CUMULATIVE                     | TOTAL FAMILY UNIT MEMBERS 95       |              |  |
| OTHER            | 66 | MEMBERSHIP DATA                               |                                    |              |  |
| TOTAL            | 86 |                                               | FAMILY MEMBERS PAYING HALF DUES 48 |              |  |
|                  |    |                                               |                                    |              |  |